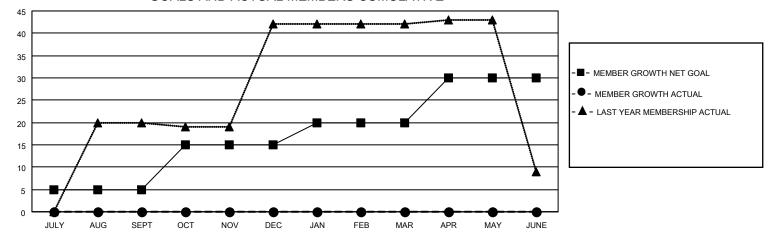

## MONTHLY MEMBERSHIP PROGRESS REPORT

LOCATION UKRAINE District 134 Results as of: 7/31/2022

| Clubs         |               |             |               | Members               |                        |                         |                                                    |  |
|---------------|---------------|-------------|---------------|-----------------------|------------------------|-------------------------|----------------------------------------------------|--|
|               | RESULTS FOR   | R 2022-2023 |               | RESULTS FOR 2022-2023 |                        |                         |                                                    |  |
| QUARTER       | NEW CLUB GOAL | NEW CLUBS   | DROPPED CLUBS | QUARTER MEM           | BER GROWTH NET<br>GOAL | MEMBER GROWTH<br>ACTUAL | DROPPED<br>MEMBERS ACTUAL<br>(including transfers) |  |
| JULY/AUG/SEPT | 1             | 0           | 0             | JULY/AUG/SEPT         | 5                      | 0                       | 0                                                  |  |
| OCT/NOV/DEC   | 0             | 0           | 0             | OCT/NOV/DEC           | 10                     | 0                       | 0                                                  |  |
| JAN/FEB/MAR   | 1             | 0           | 0             | JAN/FEB/MAR           | 5                      | 0                       | 0                                                  |  |
| APR/MAY/JUNE  | 0             | 0           | 0             | APR/MAY/JUNE          | 10                     | 0                       | 0                                                  |  |

## GOALS AND ACTUAL MEMBERS CUMULATIVE

| DROPPED CLUBS: 0 |   | 0 CLUBS OF 0 ADDED 1 OR<br>MORE NEW MEMBERS | GENDER DISTRIBUTION               |           |   |
|------------------|---|---------------------------------------------|-----------------------------------|-----------|---|
|                  |   | WORL NEW WEWBERG                            | MALE                              | 0 (0.00%) |   |
|                  |   |                                             | FEMALE                            | 0 (0.00%) |   |
| DROPPED MEMBERS  |   |                                             | NON BINARY                        | 0 (0.00%) |   |
|                  |   |                                             | PREFER NOT TO ANSWER              | 0 (0.00%) |   |
| DECEASED         | 0 |                                             |                                   | , ,       |   |
| CLUB CANCELLED   | 0 | CLICK HERE FOR CUMULATIVE                   | TOTAL FAMILY UNIT MEMBERS         | 3         | 0 |
| OTHER            | 0 | MEMBERSHIP DATA                             |                                   |           |   |
| TOTAL            | 0 |                                             | FAMILY MEMBERS PAYING HALF DUES 0 |           | 0 |
|                  |   |                                             |                                   |           |   |