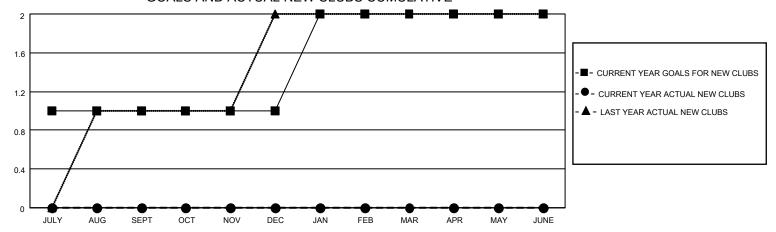

## MONTHLY MEMBERSHIP PROGRESS REPORT

LOCATION UKRAINE District 134 Results as of: 7/31/2022

| Clubs         |               |             |               | Members               |                        |                         |                                                    |  |
|---------------|---------------|-------------|---------------|-----------------------|------------------------|-------------------------|----------------------------------------------------|--|
|               | RESULTS FOR   | R 2022-2023 |               | RESULTS FOR 2022-2023 |                        |                         |                                                    |  |
| QUARTER       | NEW CLUB GOAL | NEW CLUBS   | DROPPED CLUBS | QUARTER MEM           | BER GROWTH NET<br>GOAL | MEMBER GROWTH<br>ACTUAL | DROPPED<br>MEMBERS ACTUAL<br>(including transfers) |  |
| JULY/AUG/SEPT | 1             | 0           | 0             | JULY/AUG/SEPT         | 5                      | 0                       | 0                                                  |  |
| OCT/NOV/DEC   | 0             | 0           | 0             | OCT/NOV/DEC           | 10                     | 0                       | 0                                                  |  |
| JAN/FEB/MAR   | 1             | 0           | 0             | JAN/FEB/MAR           | 5                      | 0                       | 0                                                  |  |
| APR/MAY/JUNE  | 0             | 0           | 0             | APR/MAY/JUNE          | 10                     | 0                       | 0                                                  |  |

## GOALS AND ACTUAL NEW CLUBS CUMULATIVE